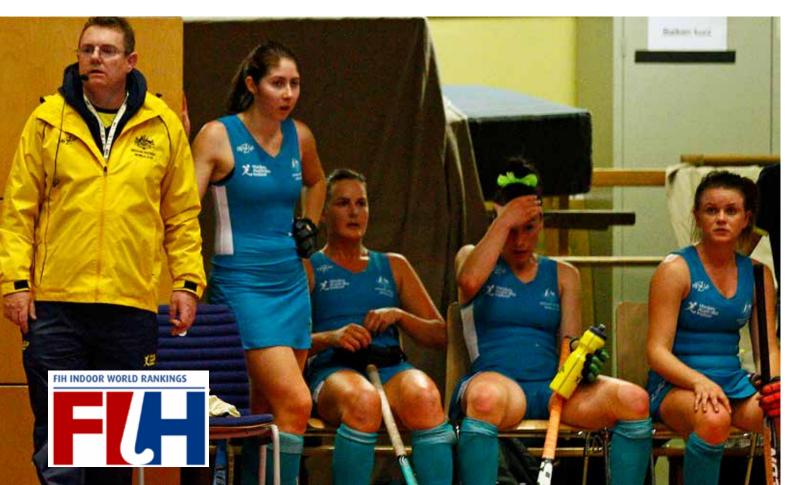

# **2018 WORLD CUP**February 2018 Berlin - Germany

Australia does better than expected in 2018.
A credit to the teams and coaching staff.
The 2018 world cup was held in Berlin (GER) 7th to the 11th of Februray.
There have been four previous editions of the Indoor Jockey World Cup.

#### **Stewart Fenton 2018 Womens coach**

Stewart Fenton when living in Sydney was a great contributor to the SIHA competitions organising and entering teams. He represented Sydney and NSW in his own right.

A talented player on the court and a nice guy off the court. We applaud his success in becoming the Australian coach and applaud the teams achievements under his guidance.