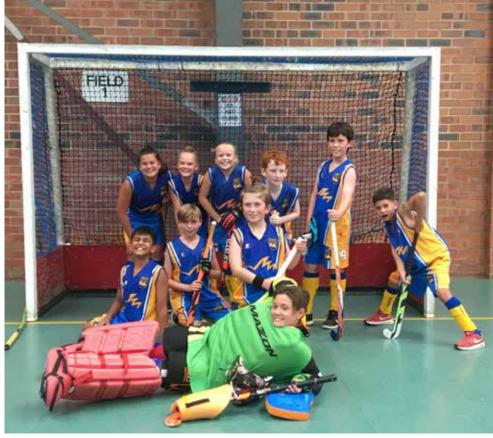

#### Mix B Grade Terms 2 & 4 Competition

Mixed B and C grade competitions in terms 2 and 4 are very popular.

Fun games played in good spirit are the norm and is anticipated future growth is highly likely.

Macquarie defending a short corner and looking good.