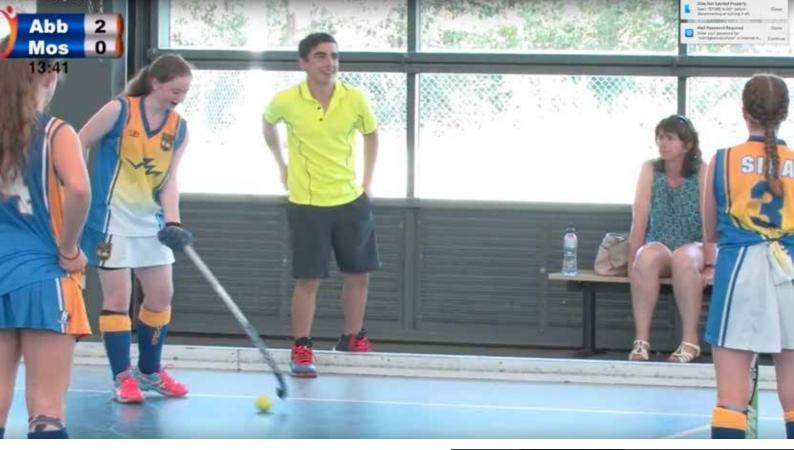

#### Brilliantly umpired by Matt and Dakota

The Northern Schools all stars championship is an annual event which started in 2010.

The concept of the event is to select the stronger players from all the schools playing in the Mosman competition and the same for those playing in the Abbotsleigh competition.

The championship is a filmed event and you can watch the games by going to www.sydneyindoorhockey.com.au home page and select a game from the player list.

#### **Attention Head of Sport**

Three indoor hockey games were held at the Marie Bashir gym Mosman which was a filmed event on the 18 March. Some may have received this information but better twice than not at all. The players name and school are listed an you might like to forward the link to your student or students.