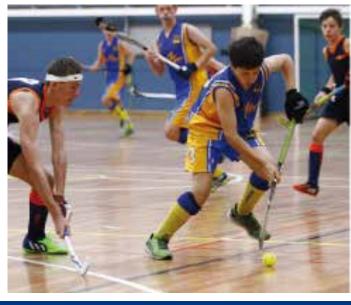

Matt and Dakota, two good umpires leading the way. To follow in their foot steps all you need to do is give umpiring a go and if you like it, work towards a community badge and on to higher levels indue course.