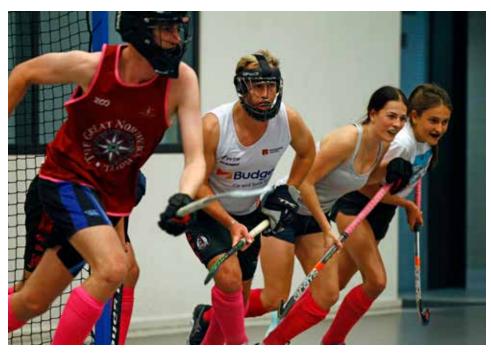

#### Mix B Grade Terms 2 & 4 Competition

Mixed B and C grade competitions in terms 2 and 4 are very popular.

Fun games played in good spirit are the norm and is anticipated future growth is highly likely.

Macquarie defending a short corner and looking good.