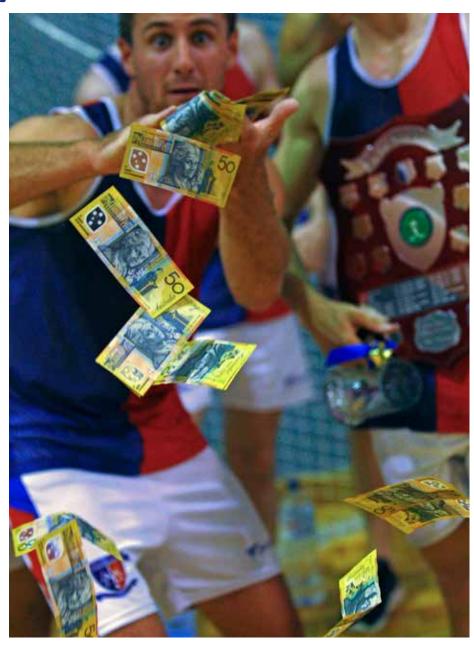

#### Show me the Money!

Moorbank 1 celebrates victory at the premier grade Indoor Hockey Grand Final receiving the \$1000 dollar JUST HOCKEY sponsored prize.

For 2018 season starting in October we will again run men's Premier and A grade at 2 venues.