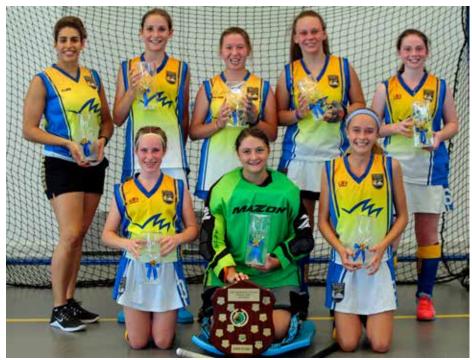

Imges from Top: Abbotsleigh under 13 Premiers Score: 8 - 0

**Abbotsleigh under 15 Premiers** *Score: 2 - 1* 

**Mosman under 18 Premiers** Score: 4 - 0

#### SYDNEY INDOOR HOCKEY

would like to thank:

Andrew Spence and www.snapshot.com.au

for their professional photos
used in this magazine.

If you would like copies of these photos,
they can be purchased at a reasonable
price through the above website.