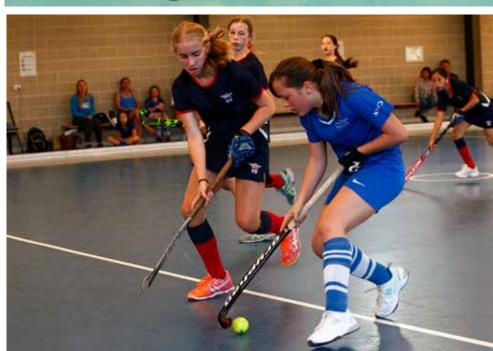

#### Mix B Grade Terms 2 & 4 Competition

Mixed B and C grade competitions in terms 2 and 4 are very popular.

Fun games played in good spirit are the norm and is anticipated future growth is highly likely.

Macquarie defending a short corner and looking good.