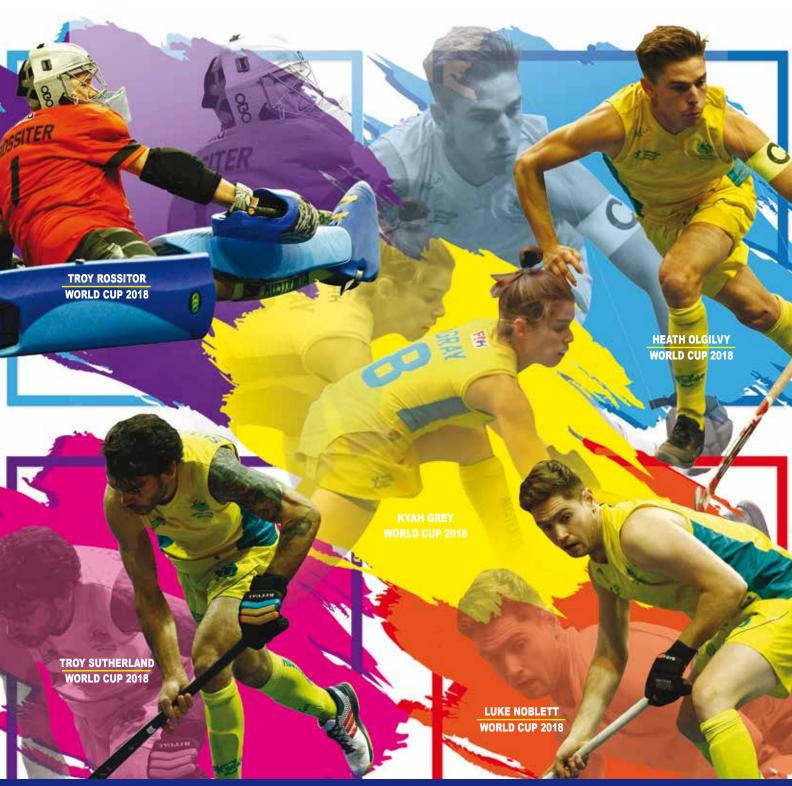

# **2018 WORLD CUP**February 2018 Berlin - Germany

Australia does better than expected in 2018.
A credit to the teams and coaching staff.
The 2018 world cup was held in Berlin (GER) 7th to the 11th of Februray.
There have been four previous editions of the Indoor Jockey World Cup.

#### 2018 PLAYER LIST MEN

| SHIRT# | PLAYER               | CAPS  |
|--------|----------------------|-------|
| 1      | ROSSITER Trey (GK)   | 0     |
| 4      | HAYES Jack           | 0     |
| 5      | CAMPBELL Aidan       | 0     |
| 6      | NOBLETT Luke         | 0     |
| 7      | SINCLAIR Thomas      | 7     |
| 8      | SECCULL Adam         | ci ci |
| 9      | XNEE james           | G G   |
| 10     | OGILVIE Heath (C)    | 12    |
| 11     | MACKAY Alexander     | 0     |
| 12     | RENNIE Benjamin (GK) | 10    |
| 16     | SUTHERLAND Troy      | 0     |
| 17     | SHERREN Jake         | 0     |